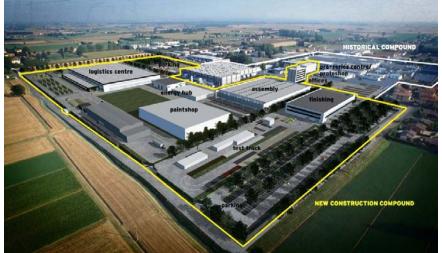

## TASK

Commissioning and adjustment of the SCADA system E-MES for the new Urus Paint-shop. The System consisted of a server for the application, a server for the database and several windows touch panels. The Paint shop control system consisted of Simatic S7 PLCs cooperating with the E-MES system. In addition, the panels could fully control every aspect of the factory if the user possesses the right system privileges.